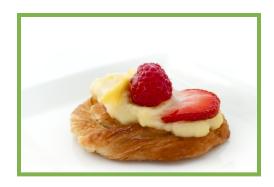

## **BAKERIES**

| Croissant                        | \$2.5  |
|----------------------------------|--------|
| Housemade Banana Bread           | \$2.25 |
| Giant Cookies                    | \$2    |
| <b>Double Chocolate Brownies</b> | \$3    |
| Housemade Lemon Bars             | \$3    |
| Bagels                           | \$2.5  |
| add smear \$.50                  |        |