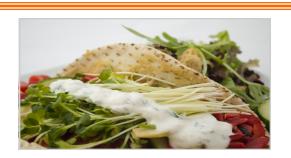

## Featured Soup of the Day

cup \$4 big bowl \$6

Avocado Caprese \$9 avocado, fresh mozzarella, sliced tomato, fresh basil, balsamic reduction

**Slate Caesar** \$8.5 chopped romaine, tomato, parmesan, croutons, housemade caesar dressing